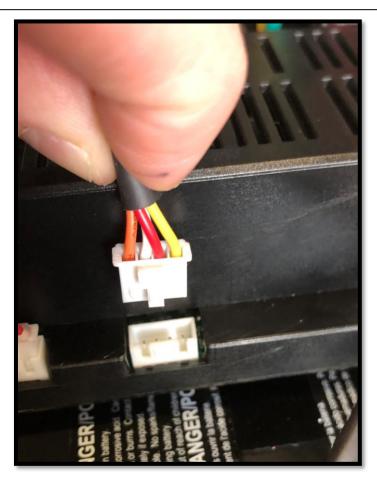

## 4. Power Level Indicator

#### **Power Level Indicator**

• Lights on the rear bin lid that indicate power level will not turn on if disconnected.