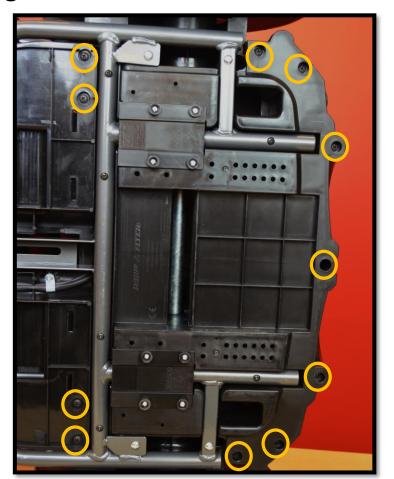

### **Tools Needed**

Phillips Head Screwdriver

Step 1

Slide the seat forward and unbuckle the seatbelt.

Turn the kart on its side.

Step 2

Turn the kart over on its side.

Use a Phillips head to remove the 11 screws securing the rear cover.