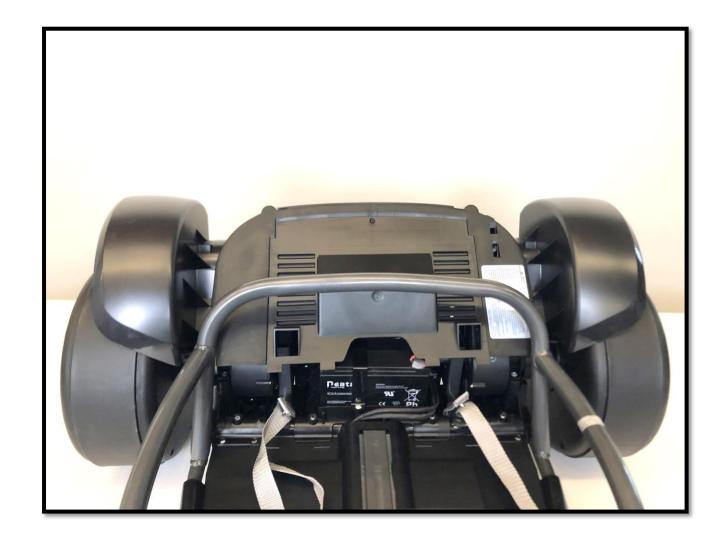

# **Connection Diagram**

#### 1. Battery

- 2. Left Motor
- 3. Right Motor
- 4. Power Level Indicator
- 5. Pedal & Shifter
- 6. Power Switch
- 7. Charge Port

\*See the following pages for an overview of each connection.

1. Battery