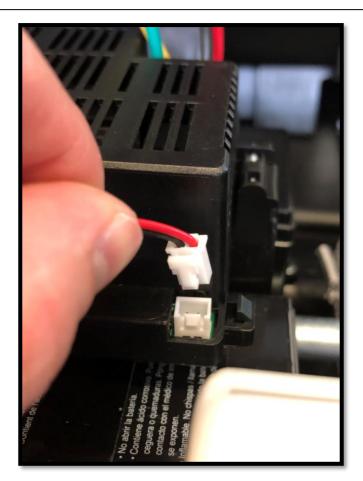

#### 1. Battery

- 2. Left Motor
- 3. Right Motor
- 4. Power Level Indicator
- 5. Pedal & Shifter
- 6. Power Switch
- 7. Charge Port

\*See the following pages for an overview of each connection.

1. Battery

Battery

• Disconnecting will result in loss of power