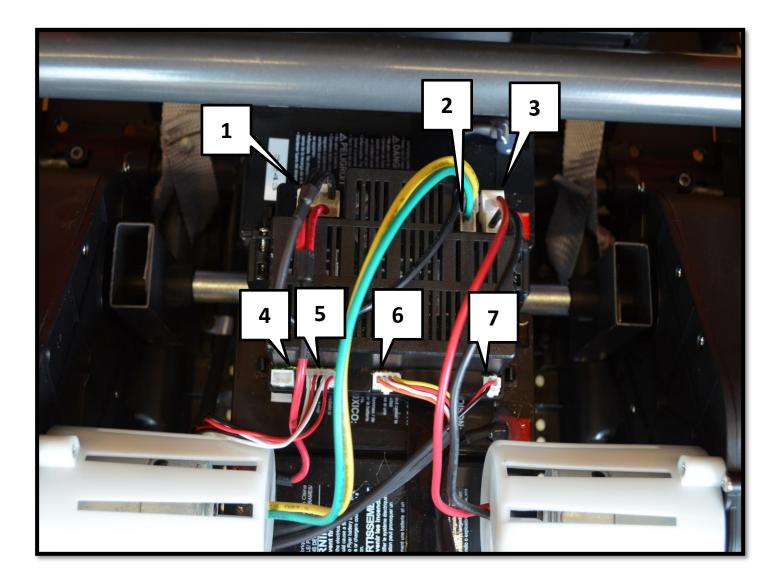

# **Connection Diagram**

#### 1. Battery

- 2. Left Motor
- 3. Right Motor
- 4. Power Level Indicator
- 5. Pedal & Shifter
- 6. Power Switch
- 7. Charge Port

\*See the following pages for an overview of each connection.

1. Battery