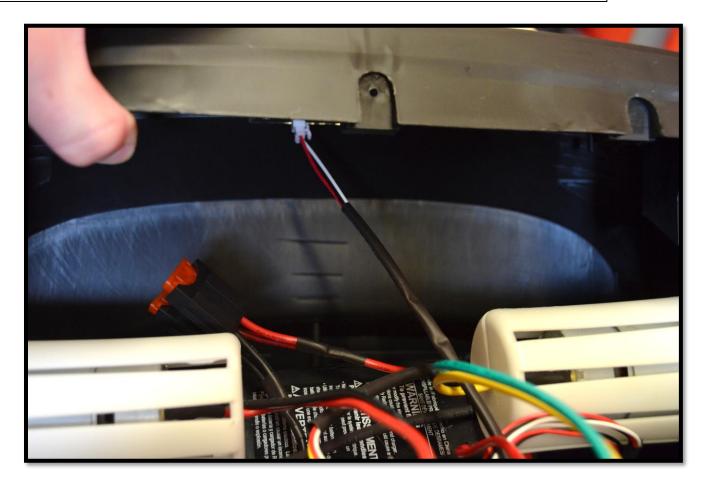

## 5. Pedal & Shifter/ 4-Flash Error

#### **Pedal & Shifter**

- Disconnection will result in a 4-flash error
- Product will not accelerate in any direction at any speed