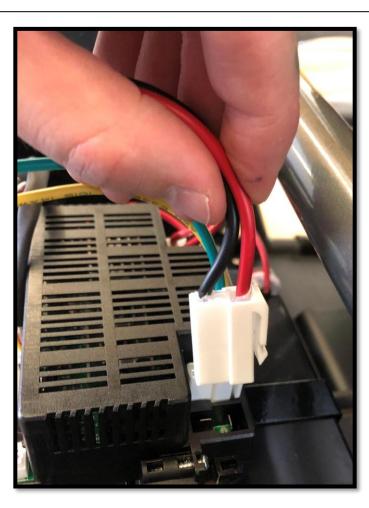

#### 1. Battery

- 2. Left Motor
- 3. Right Motor
- 4. Power Level Indicator
- 5. Pedal & Shifter
- 6. Power Switch
- 7. Charge Port

\*See the following pages for an overview of each connection.

1. Battery

Battery

• Disconnecting will result in loss of power