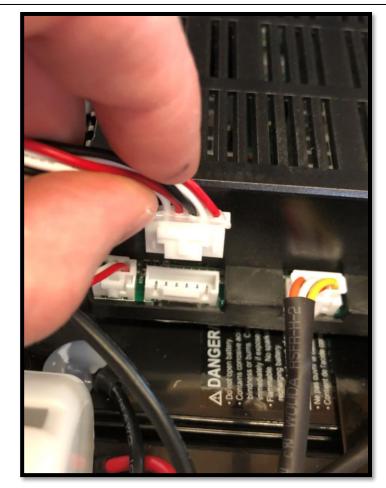

### 6. Power Switch

#### **Power Switch**

- Product will shut off if disconnected during use
- Product will not power on if disconnected while off.

7. Charge Port