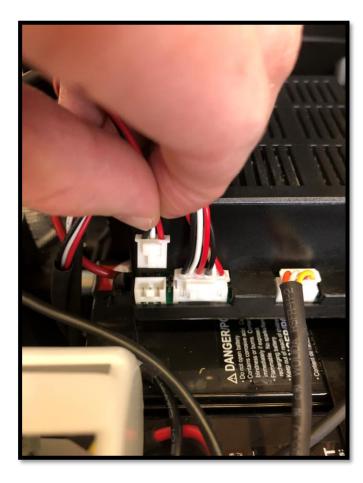

## 4. Power Level Indicator

#### **Power Level Indicator**

• Lights on the rear bin lid that indicate power level will not turn on if disconnected.