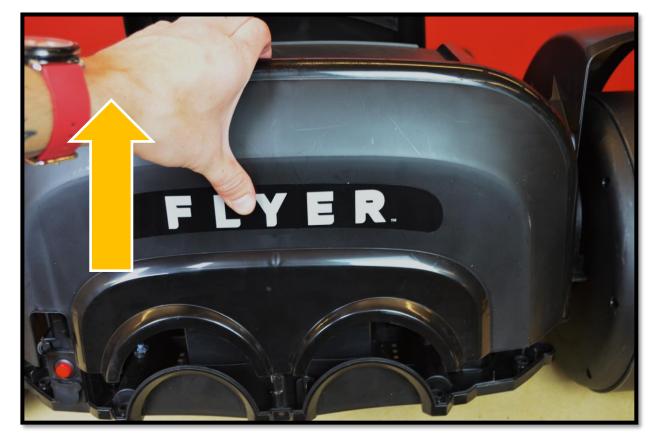

Step 3

Turn the kart back over. Remove the rear cover by pulling up slowly.

Note there is still a connection between the cover and the rest of the kart. Disconnect this cable from the PCBA.

#### Remove the seatbelts from the rear cover to completely free it from the kart.