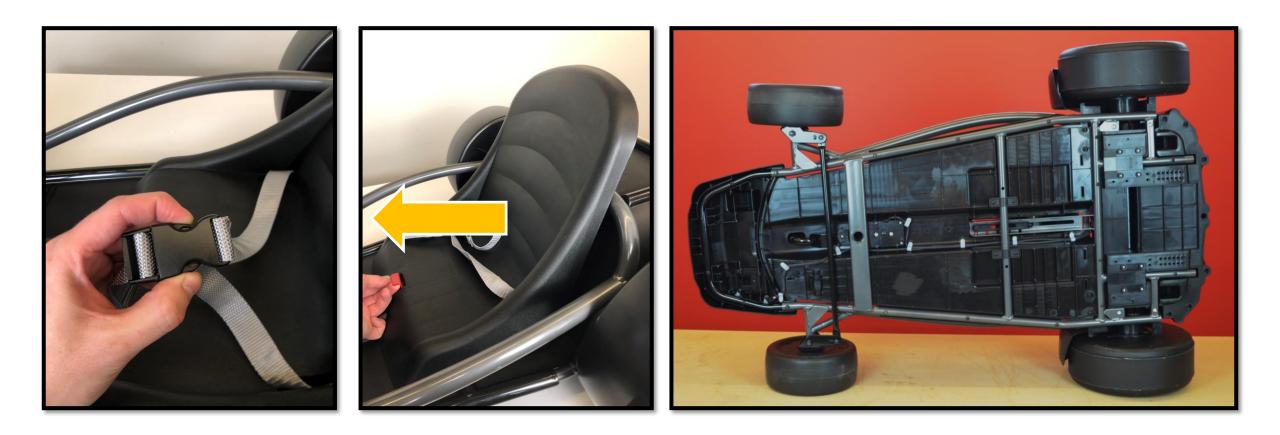

### **Tools Needed**

Phillips Head Screwdriver

Step 1

Slide the seat forward and unbuckle the seatbelt.

Turn the kart on its side.

Step 2

Turn the kart over on its side.

Use a Phillips head to remove the 11 screws securing the rear cover.

Step 3

Turn the kart back over. Remove the rear cover by pulling up slowly.

Note there is still a connection between the cover and the rest of the kart. Disconnect this cable from the PCBA.

#### Remove the seatbelts from the rear cover to completely free it from the kart.